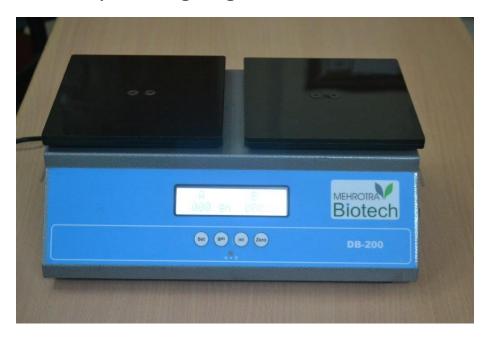

## Double pan weighing balance Model DB200

## **Features:**

Operators put two buckets (with blood bags in each bucket) on both plates

Display shows weight difference and an indication lamp at the lighter side turns on.

Operators just add a few weights – chips (e. g. 1 gram each) into bucket until GOOD lamp turns on. The lamp turns on when weight difference becomes less than allowance

Accurate simple and very easy to use

**Password Protection** 

## **Specification:**

- Range of weight measurement: 0 -2500 grams/ml
- Weight difference to be displayed: 0-2500 grams/ml
- Weight difference for GOOD lamp" 2 gram (may very upon request)
- Weight display panel: GOOD ,A,B
- Weight sensor: load cell
- Control: Power ZERO
- Accuracy: +/-2 gram
- Power consumption: 5 W
- Weighing Range: 2500 grams/ml
- Storage:  $-20 70^{\circ}$ C ( $-4 150^{\circ}$ F)
- Temp. operation:  $0-40^{\circ}$ C (32- $104^{\circ}$ F)